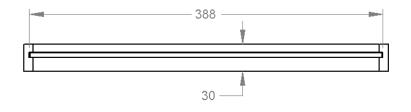

| Model # | Description      | Finish         | Weight (Ib) | WxHxD (mm)     | WxHxD (Inches) | Metal Type |
|---------|------------------|----------------|-------------|----------------|----------------|------------|
| V5763   | Fire Glass Shelf | Chrome         | 6           | 400 x 30 x 135 | 16 x 1 x 5     | Brass      |
| V5764   | Fire Glass Shelf | Brushed Nickel | 6           | 400 x 30 x 135 | 16 x 1 x 5     | Brass      |
| V5765   | Fire Glass Shelf | Matte Black    | 6           | 400 x 30 x 135 | 16 x 1 x 5     | Brass      |