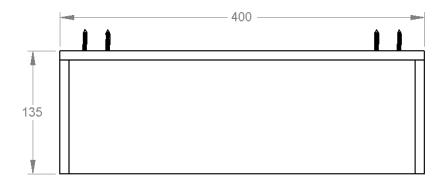

| Model # | Description      | Finish         | Weight (Ib) | WxHxD (mm)     | WxHxD (Inches) | Metal Type |
|---------|------------------|----------------|-------------|----------------|----------------|------------|
| V5763   | Fire Glass Shelf | Chrome         | 6           | 400 x 30 x 135 | 16 x 1 x 5     | Brass      |
| V5764   | Fire Glass Shelf | Brushed Nickel | 6           | 400 x 30 x 135 | 16 x 1 x 5     | Brass      |
| V5765   | Fire Glass Shelf | Matte Black    | 6           | 400 x 30 x 135 | 16 x 1 x 5     | Brass      |