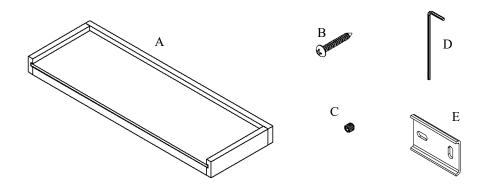

## Volkano Fire Glass Shelf Installation Guide Code: V5763, V5764, V5765

| Parts Included  | QTY |
|-----------------|-----|
| A - Glass Shelf | 1   |
| B - Screw       | 4   |
| C - Set Screw   | 2   |
| D - Allen Key   | 1   |
| E - Bracket     | 2   |